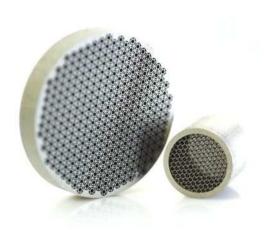

## blueffect ® for plastic injection / molds

# blueffect® — Gate bushing

- energy saving with cooling channel
- 10 times faster delivery time
- highest quality increase through 3D printing technology
- significantly reducing production times in plastic injection molding