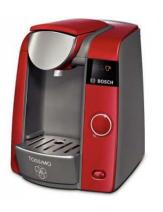

## HYGGYconcept

## Medical

- save your day
- products for clean shopping and working
- medical parts
- request the catalog: <u>info@aboutjell.de</u>

HYGGYmask and other medical products from JELL helps spread reduce viruses. Bearer of masks and their surroundings are effectively protected. HYGGYmask are made of special plastic manufactured, durable and light disinfectable.