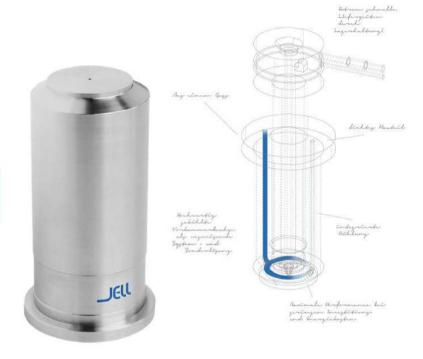

## blueffect ® for plastic injection / molds

# blueffect® — Gate bushing

- energy saving with cooling channel
- 10 times faster delivery time
- highest quality increase through 3D printing technology
- significantly reducing production times in plastic injection molding