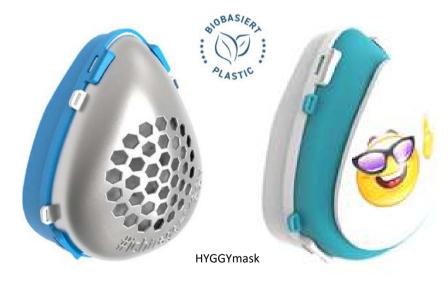

## HYGGYconcept

## Medical

- save your day
- products for clean shopping and working
- medical parts
- request the catalog: <u>info@aboutjell.de</u>

HYGGYmask and other medical products from JELL helps spread reduce viruses. Bearer of masks and their surroundings are effectively protected. HYGGYmask are made of special plastic manufactured, durable and light disinfectable.