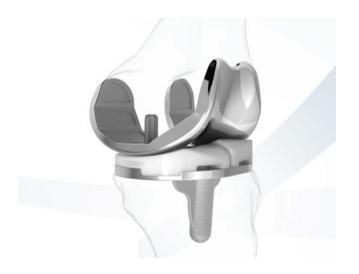

## Medical

- save your day
- products for clean shopping and working
- medical parts
- request the catalog: <u>info@aboutjell.de</u>

HYGGYmask and other medical products from JELL helps spread reduce viruses. Bearer of masks and their surroundings are effectively protected. HYGGYmask are made of special plastic manufactured, durable and light disinfectable.